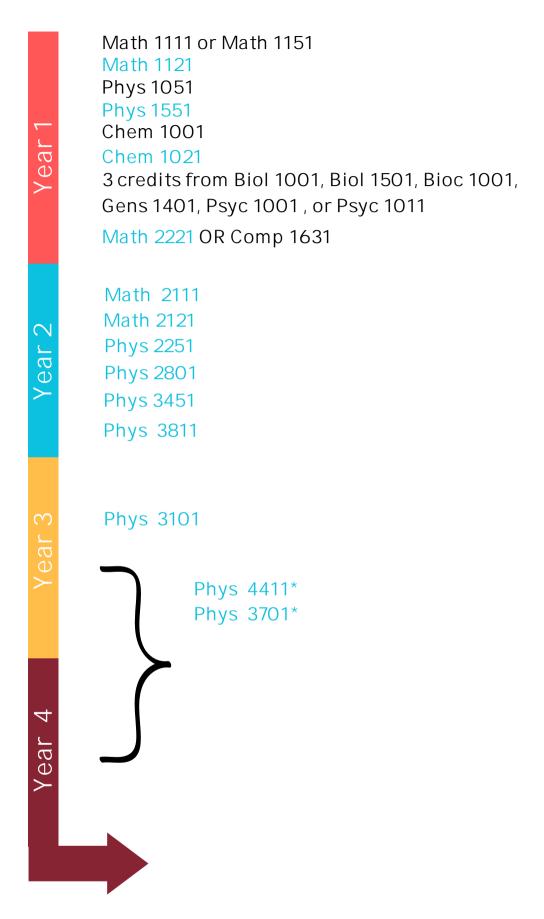

## Courses with Prerequisites

| Chem 1021 | Must take Chem 1001                                                                                                 |
|-----------|---------------------------------------------------------------------------------------------------------------------|
| Math 1121 | Must take either Math 1111 or Math 1151                                                                             |
| Math 2111 | Must take Math 1121                                                                                                 |
| Math 2121 | Must take Math 1121                                                                                                 |
| Math 2221 | <ul> <li>Must take either Math 1111 or Math 1151</li> </ul>                                                         |
| Math 3131 | <ul><li>Must take MATH 2121, MATH 2111 and MATH 2221</li></ul>                                                      |
| Math 3141 | <ul> <li>Must take MATH 2111, 3 credits from MATH 2221 or MATH/PHYS 3451</li> </ul>                                 |
| Math 3161 | Must take MATH 2111                                                                                                 |
| Math 3221 | <ul> <li>Must take MATH 2221, MATH 2211 recommended;</li> </ul>                                                     |
| Math 3411 | <ul> <li>Must take MATH 1121, 3 credits from MATH 2221 or MATH/PHYS 3451 and 3 credits from COMP or PHYS</li> </ul> |
| Phys 1551 | <ul> <li>Must take 3 credits from MATH 1111 or 1151 AND 3 credits from PHYS 1041 or 1051</li> </ul>                 |
| Phys 2251 | <ul> <li>Must take PHYS 1551 and MATH 1121</li> </ul>                                                               |
| Phys 2801 | <ul> <li>Must take 3 credits from MATH 1111 or 1151 AND 3 credits from PHYS 1041 or 1051</li> </ul>                 |
| Phys 3101 | <ul><li>Must take PHYS 1551, MATH/PHYS 3451, MATH 2111, and MATH 2121</li></ul>                                     |
| Phys 3201 | <ul> <li>Must take PHYS 2251 and MATH 2111</li> </ul>                                                               |
| Phys 3451 | <ul> <li>Must take MATH 2111 and 3 credits from MATH 2121 or PHYS 2251</li> </ul>                                   |
| Phys 3701 | Must take PHYS 2801and MATH 2111;                                                                                   |
| Phys 3811 | Must take PHYS 2251                                                                                                 |
| Phys 3821 | <ul> <li>Must take PHYS 3811 and MATH/PHYS 3451</li> </ul>                                                          |
| Phys 4411 | <ul> <li>Must take PHYS 3811 and MATH/PHYS 3451</li> </ul>                                                          |

## Courses with Prerequisites

| Biol 2701 | <ul> <li>Must take BIOL 1001 or 1501 and 3 credits from MATH 1111, 1151 or 1311</li> </ul>          |
|-----------|-----------------------------------------------------------------------------------------------------|
| Biol 2811 | Must take BIOL 1001 <i>and</i> BIOL 1501                                                            |
| Biol 3021 | <ul> <li>Must take BIOL 2301 and BIOL 2401</li> </ul>                                               |
| Chem 2111 | Must take CHEM 1021                                                                                 |
| Chem 2211 | <ul> <li>Must take CHEM 1021 and MATH 1121. PHYS 1051 recommended</li> </ul>                        |
| Chem 3521 | <ul><li>Must take CHEM 2111 and CHEM 2411</li></ul>                                                 |
| Comp 1731 | Must take Comp 1631                                                                                 |
| Gens 2431 | <ul> <li>Must take GENV 1201 or GENS 1401</li> </ul>                                                |
| Gens 3421 | <ul> <li>Must take GENS 2421 and 3 credits from GENS 2431 or BIOL 2701</li> </ul>                   |
| Math 1121 | <ul> <li>Must take either Math 1111 or Math 1151</li> </ul>                                         |
| Phil 2511 | <ul> <li>Must take 3 credits from Humanities 1600 Series</li> </ul>                                 |
| Phys 1551 | <ul> <li>Must take 3 credits from MATH 1111 or 1151 AND 3 credits from PHYS 1041 or 1051</li> </ul> |
| Phys 2801 | <ul> <li>Must take 3 credits from MATH 1111 or 1151 AND 3 credits from PHYS 1041 or 1051</li> </ul> |
| Phys 3001 | <ul><li>Must take PHYS 1551 and PHYS 1031</li></ul>                                                 |
| Phys 3021 | <ul> <li>Second-year standing and must take PHYS 1021 or 1031</li> </ul>                            |
| Phys 3361 | <ul><li>Must take COMP 1631 and PHYS 1551</li></ul>                                                 |
| Phys 3581 | Must take PHYS 1551                                                                                 |
| Phys 3701 | <ul> <li>Must take PHYS 3811 and MATH/PHYS 3451</li> </ul>                                          |
| Phys 3751 | <ul><li>Must take PHYS 1551 and CHEM 1021</li></ul>                                                 |
| Phys 3811 | Must take PHYS 2251                                                                                 |
| Phys 4311 | <ul> <li>Must take PHYS 2251 and PHYS 2801 and 3 credits from MATH 2221 or PHYS 3451</li> </ul>     |
| Phys 4411 | <ul><li>Must take PHYS 3811 and MATH/PHYS 3451</li></ul>                                            |

Phys 4851

• Must take PHYS 3821

All courses needing prerequisites may also be taken with permission of the appropriate Department.